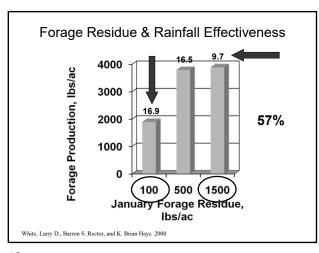

NOTE: Root systems are devastated due to drought...recovery involves rebuilding the root system.



7



8

Three Aspects for Pasture Recovery











14

## **Recent Fertilizer Prices**

- Ammonium Nitrate (34-0-0) \$440.00/ton
- Urea (46-0-0) \$620.00/ton
- DAP (18-46-0) \$765.00/ton
- Potassium (potash, 0-0-60) \$525.00/ton
- Urea ammonium nitrate (32-0-0) \$320/ton
- KMAG \$530/ton

| Nitrogen Source       | Analysis  | %N | lbs N/ton | \$/ton | \$/lb  |
|-----------------------|-----------|----|-----------|--------|--------|
|                       |           |    | 1640      |        |        |
| Urea                  | 46-0-0    | 46 | 920       | 620    | \$0.67 |
| Ammonium Nitrate      | 34-0-0    | 34 | 680       | 440    | \$0.65 |
| Urea Ammonium Nitrate | 32-0-0    | 32 | 640       | 320    | \$0.50 |
| Ammonium Sulfate      | 21-0-0-24 | 21 | 420       | 430    | \$1.02 |
| Broiler Litter        | 3-3-2     | 3  | 6