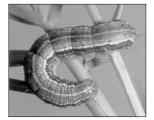

## Protection from Fall Armyworms

- Grizzly
   Pyrethroid
- No grazing restriction, 7-day having restriction

- Malathion + Sevin XLR

   4 oz of each product/ac

   14-day grazing or haying restriction
- Only apply **2X** per year
- Mustang
- No grazing or haying restriction
   Tombstone
- No grazing or haying restriction