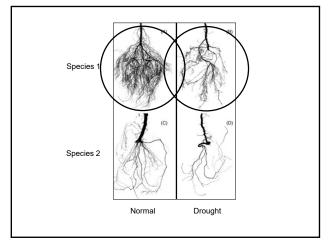

Note that somewhere between 40% and 50% of the forage can be removed without stopping root growth.

Figure 2. From Franklin Crider 1955- As grazing pressure increases, root mass decreases. Notice the second plant from the left has about 50% of its top growth removed, and root development is relatively unaffected, but a small increase in grazing pressure leads to a dramatic loss of root development for the 2 plants on the right.