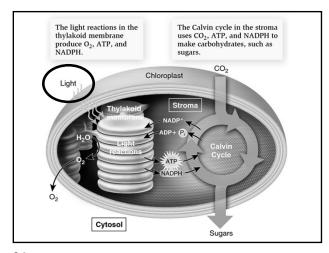

| tange<br>tange<br>tange                                  | cotto) andada. A                                                                  | Scholing St                           | nafe<br>name                                                        |  |  |  |

| 1 | 1 |
|---|---|
| , |   |

# Consider your forage base

- Bahiagrass, dallisgrass, kleingrass, native forages, others...
  - Persistent under low-input management
  - Will not support the stocking rate as well-managed bermudagrass
  - With hay harvest, all species must be fertilized based on soiltest recommendation; might as well keep bermudgrass for hay



22

# **Protection**



### **Protection from Weeds**

- · Heavy weed pressure:
  - Inhibits photosynthesis, which requires sunlight and green leaf tissue.
  - Reduces recovery
     potential due to
     competition for sunlight,
     moisture, nutrients...
  - With good growing conditions, use herbicides; otherwise mow.



25

#### Protection from Winter Pasture

- · Failure to remove
  - Inhibits photosynthesis.
  - Can slow emergence.
  - Can destroy warmseason grass.
- Remove winter pasture before greenup!
  - Bermudagrass begins active growth when nighttime temperatures are consistently 60°F.
  - Graze or bale.





# Protection from Grasshoppers

- Dimilin

  Applied to young hoppers

  Has ~30-day residual

  1-day haying restriction, no grazing restriction

  Malathion + Sevin XLR

  4 oz of each produc