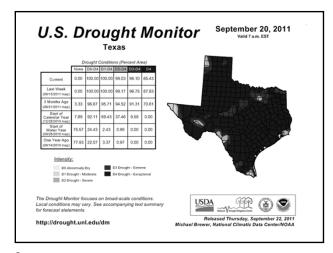

NOTE: Root systems are devastated due to drought...recovery involves rebuilding the root system.



7



8

Three Aspects for Pasture Recovery











14

## **Recent Fertilizer Prices**

- Ammonium Nitrate (34-0-0) \$440.00/ton
- Urea (46-0-0) \$620.00/ton
- DAP (18-46-0) \$765.00/ton
- Potassium (potash, 0-0-60) \$525.00/ton
- Urea ammonium nitrate (32-0-0) \$320/ton
- KMAG \$530/ton

| Nitrogen Source       | Analysis  | %N | lbs N/ton | \$/ton | \$/lb  |
|-----------------------|-----------|----|-----------|--------|--------|
|                       |           |    | 1640      |        |        |
| Urea                  | 46-0-0    | 46 | 920       | 620    | \$0.67 |
| Ammonium Nitrate      | 34-0-0    | 34 | 680       | 440    | \$0.65 |
| Urea Ammonium Nitrate | 32-0-0