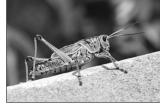

# Protection from Grasshoppers

- Dimilin

  Applied to young hoppers

  Has ~30-day residual

  1-day haying restriction, no grazing restriction

  Malathion + Sevin XLR

  4 oz of each product/ac
- - 14-day grazing or haying restriction
    Only apply 2X per year
- Mustang
   No grazing or haying restriction
- Tombstone
- No grazing or haying restrictionPyrethroid
- Lambda-Cy

## Protection from Fall Armyworms

- Grizzly
   Pyrethroid
- No grazing restriction, 7-day having restriction

- Malathion + Sevin XLR

   4 oz of each product/ac

   14-day grazing or haying restriction
- Only apply **2X** per year
- Mustang
- No grazing or haying restriction
   Tombstone
- No grazing or haying restriction