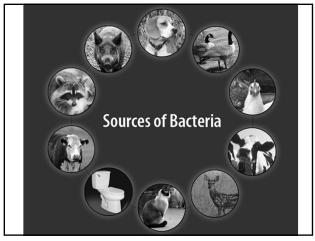

# Finally...protect the soil...

- Without adequate ground cover besides losing water, you **lose:** 
  - Topsoil
    - Hundreds to > 1,000 years to create 1"
  - Fertilizer nutrients
    - Money *literally* goes down the creek
  - Organic matter
  - Bacteria
    - Primary source of waterbody impairment in Texas

# Finally...protect the soil...

- Without adequate ground cover besides losing water, you **lose:** 
  - Topsoil
    - Hundreds to > 1,000 years to create 1"
  - Fertilizer nutrients
    - Money <u>literally</u> goes down the creek
  - Organic matter
    - Water holding, nutrient storing
  - Bacteria
    - Primary source of waterbody impairment in Texas