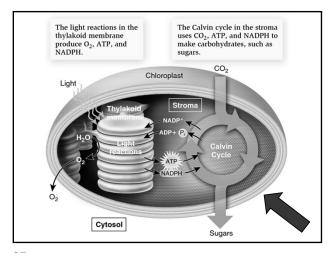

stocking rate as well-managed bermudagrass
  - With hay harvest, all species must be fertilized based on soiltest recommendation; might as well keep bermudgrass for hay



22

# **Protection**



### **Protection from Weeds**

- · Heavy weed pressure:
  - Inhibits photosynthesis, which requires sunlight and green leaf tissue.
  - Reduces recovery
     potential due to
     competition for sunlight,
     moisture, nutrients...
  - With good growing conditions, use herbicides; otherwise mow.



25

#### Protection from Winter Pasture

- · Failure to remove
  - Inhibits photosynthesis.
  - Can slow emergence.
  - Can destroy warmseason grass.
- Remove winter pasture before greenup!
  - Bermudagrass begins active growth when nighttime temperatures are consistently 60°F.
  - Graze or bale.





# Protection from Grasshoppers

- Dimilin

  Applied to young hoppers

  Has ~30-day residual

  1-day haying restriction, no grazing restriction

  Malathion + Sevin XLR

  4 oz of each product/ac
- - 14-day grazing or haying restriction
    Only apply 2X per year
- Mustang
   No grazing or haying restriction
- Tombstone
- No grazing or haying restrictionPyrethroid
- Lambda-Cy

  No grazing restrictions; 7-day haying restriction



**Vantacor** – FMC – no grazing or haying restrictions.

28





## Protection from Fall Armyworms

- Grizzly
   Pyrethroid
- No grazing restriction, 7-day having restriction

- Malathion + Sevin XLR

   4 oz of each product/ac

   14-day grazing or haying restriction
- Only apply **2X** per year
- Mustang
- No grazing or haying restriction
   Tombstone
- No