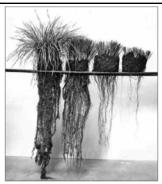

# Root-growth stoppage resulting from defoliation of grass. 1955. Franklin J. Crider % Root Growth Stoppage Three Days After Forage Removal

| % Forage Removal                                                                  | Test 1 | Test 2 | Test 3 | Test 4 |  |  |
|-----------------------------------------------------------------------------------|--------|--------|--------|--------|--|--|
| 90                                                                                | 100    | 100    | 100    | 100    |  |  |
| 80                                                                                | 100    | 100    | 91     | 81     |  |  |
| 70                                                                                | 78     | 97     | 77     | 76     |  |  |
| 60                                                                                | 50     | 80     | 54     | 36     |  |  |
| 50                                                                                | 2      | 8      | 38     | 13     |  |  |
| 40                                                                                | 0      | 0      | 0      | 0      |  |  |
| 30                                                                                | 0      | 0      | 0      | 0      |  |  |
| 20                                                                                | 0      | 0      | 0      | 0      |  |  |
| 10                                                                                | 0      | 0      | 0      | 0      |  |  |
| 0                                                                                 | 0      | 0      | 0      | 0      |  |  |
| This represents four tests with three different grass species. From Crider, 1955. |        |        |        |        |  |  |

Note that somewhere between 40% and 50% of the forage can be removed without stopping root growth.

Figure 2. From Franklin Crider 1955- As grazing pressure increases, root mass decreases. Notice the second plant from the left has about 50% of its top growth removed, and root development is relatively unaffected, but a small increase in grazing pressure leads to a dramatic loss of root development for the 2 plants on the right.