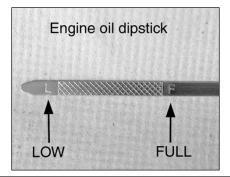

# The simple, yet profound, dipstick

19

## Use the soil "dip stick"...

- · Soil Test!
  - Fertilizer needs to be out before the rain...
- Without soil testing you:
  - Over-apply expensive nutrients,
  - Under-apply needed nutrients,
  - Never apply the correct amount.