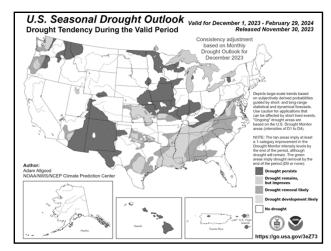

NOTE: Root systems are devastated due to drought...recovery involves rebuilding the root system.



7



8

Three Aspects for Pasture Recovery











14

## **Recent Fertilizer Prices**

- Ammonium Nitrate (34-0-0) \$440.00/ton
- Urea (46-0-0) \$620.00/ton
- DAP (18-46-0) \$765.00/ton
- Potassium (potash, 0-0-60) \$525.00/ton
- Urea ammonium nitrate (32-0-0) \$320/ton
- KMAG \$530/ton

| Nitrogen Source       | Analysis  | %N | lbs N/ton | \$/ton | \$/lb  |
|-----------------------|-----------|----|-----------|--------|--------|
|                       |           |    | 1640      |        |        |
| Urea                  | 46-0-0    | 46 | 920       | 620    | \$0.67 |
| Ammonium Nitrate      | 34-0-0    | 34 | 680       | 440    | \$0.65 |
| Urea Ammonium Nitrate | 32-0-0