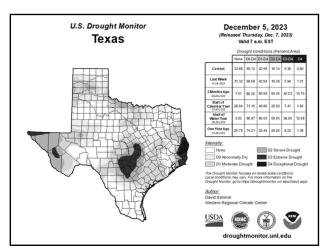

NOTE: Root systems are devastated due to drought...recovery involves rebuilding the root system.



7



8

Three Aspects for Pasture Recovery











14

## **Recent Fertilizer Prices**

- Ammonium Nitrate (34-0-0) \$440.00/ton
- Urea (46-0-0) \$620.00/ton
- DAP (18-46-0) \$765.00/ton
- Potassium (potash, 0-0-60) \$525.00/ton
- Urea ammonium nitrate (32-0-0) \$320/ton
- KMAG \$530/ton

| Nitrogen Source       | Analysis  | %N | lbs N/ton | \$/ton | \$/lb  |
|-----------------------|-----------|----|-----------|--------|--------|
|                       |           |    | 1640      |        |        |
| Urea                  | 46-0-0    | 46 | 920       | 620    | \$0.67 |
| Ammonium Nitrate      | 34-0-0    | 34 | 680       | 440    | \$0.65 |
| Urea Ammonium Nitrate | 32-0-0